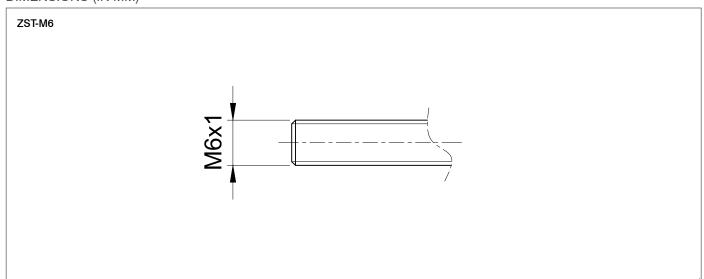

## **DIMENSIONS (IN MM)**

## **VERSIONS**

| Туре   | Thread Diameter mm | Core Diameter mm | Thread Lead<br>mm | Corresponding<br>Motors | Standard Axial Play mm | Max. Axial Play<br>mm | End Machining | Material Number | Screw Length<br>mm |
|--------|--------------------|------------------|-------------------|-------------------------|------------------------|-----------------------|---------------|-----------------|--------------------|
| ZSM6-1 | 6                  | 5                | 1                 | LM6x1                   | 0.03                   | ±0.08                 | _             | 1.4401          | 200 - 1000         |